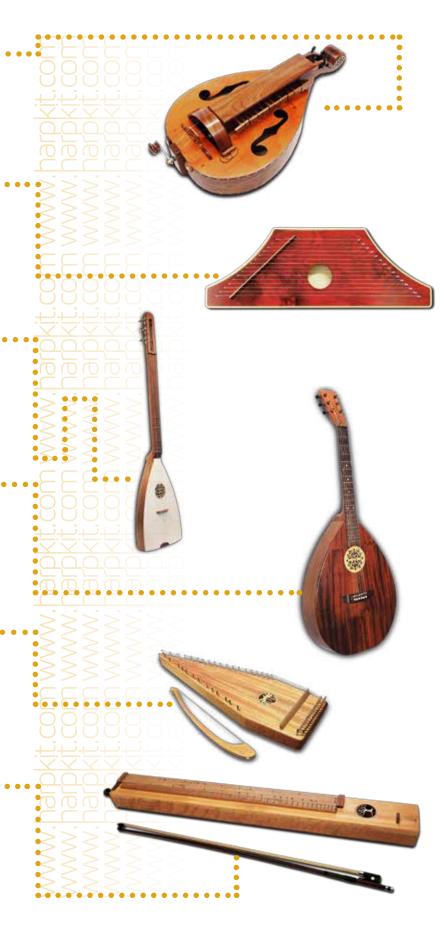

#### **Kantele**

- 10 strings
- Range: A3 to D5
- Overall Length: 33"
- · Weight: 2.5 pounds

- Solid Mahogany Top • Rosette included

| KANKIT    | Kantele • DIY KIT               | \$149.00 |
|-----------|---------------------------------|----------|
| KANFIN    | Kantele • FINISHED              | 239.00   |
| KANBAG    | Padded Gig Bag • Kantele        | 99.00    |
| KANSTRG   | Spare set strings • Kantele     | 10.95    |
| KANBKCD   | My Kantele is My Teacher (book) | 35.00    |
| KANBRCD02 | My First Kantele (book)         | 35.00    |

#### Chord Harp

The **Rantele** is a type of

plucked psaltery from Fin-

land. Though it only has 10

strings, you'll be amazed at

sweet and evocative quality unlike any other instrument we offer. A simple project, a simple instrument. Simple

the amount of music you can pull from this instrument. The tone has a

- 20 strings, 4 chords
- · Chords D7-G-C-F
- 23" x 12" x 5'
- Weight: 5 pounds

- Plywood top and back
- Solid hardwood sides
- · Rosettes included

The **Chord Harp** is perfect for sing-a-longs around the campfire or at family gatherings. Each group of strings is tuned to a chord so you can accompany yourself as you sing simple songs without having to learn complicated fingering patterns. The chords are laid out so you can play in two different keys to suit your voice.

The **Old Wolrd Lyre** is based on ancient etchings, with some modifications. Sometimes considered a Davidic harp, it's great for period plays and historical re-enactments. Choose nylon strings for a mellow, harp-like sound, or wire strings for a brighter tone with more sustain.

#### Old World Lyre

- 10 strings
- Range: C4 to E5
- Overall Length: 25"
- Solid Spruce Top
- Solid Walnut Frame
- 2.5 pounds

| LYREKIT    | Old World Lyre • DIY KIT        | \$235.00 |
|------------|---------------------------------|----------|
| LYREFIN    | Old World Lyre • FINISHED       | 399.00   |
| LYREBAG    | Padded Gig Bag • Old World Lyre | 95.00    |
| LYRESTRG=N | Spare set strings • Nylon       | 7.00     |
| LYRESTRG-W | Spare set strings • Wire        | 13.00    |
| LYREBKO1   | Learn to Play the Davidic Harn  | 19 95    |

The **Hammered Dulcimer** is a fascinating instrument to play. You tap the strings with hammers and each note rings out beautifully, making even simple, unadorned melodies sound rich and full. The rhythmic possibilities inherent in the striking style of the hammers make this a fun percussive instrument too.

## MM Hurdy Gurdy

Amaze your friends with the mechanical, musical wonder that is the hurdy gurdy.

| HURDKIT  | Hurdy Gurdy • DIY KIT              | \$625.00 |
|----------|------------------------------------|----------|
| HURDFIN  | Hurdy Gurdy • FINISHED             | 1190.00  |
| HURDBAG  | Padded Gig Bag • Hurdy Gurdy       | 169.00   |
| HURDSTRG | Spare set of strings • Hurdy Gurdy | 39.00    |