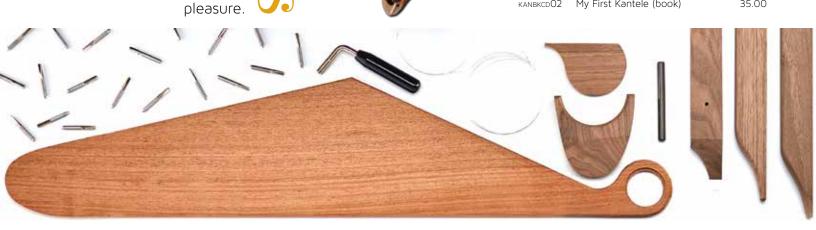

#### **Kantele**

- 10 strings
- Range: A3 to D5
- Overall Length: 33"
- · Weight: 2.5 pounds

- Solid Mahogany Top • Rosette included

| KANKIT    | Kantele • DIY KIT               | \$149.00 |
|-----------|---------------------------------|----------|
| KANFIN    | Kantele • FINISHED              | 239.00   |
| KANBAG    | Padded Gig Bag • Kantele        | 99.00    |
| KANSTRG   | Spare set strings • Kantele     | 10.95    |
| KANBKCD   | My Kantele is My Teacher (book) | 35.00    |
| KANBRCD02 | My First Kantele (book)         | 35.00    |

#### Chord Harp

The **Rantele** is a type of

plucked psaltery from Fin-

land. Though it only has 10

strings, you'll be amazed at

sweet and evocative quality unlike any other instrument we offer. A simple project, a simple instrument. Simple

the amount of music you can pull from this instrument. The tone has a

- 20 strings, 4 chords
- · Chords D7-G-C-F
- 23" x 12" x 5'
- Weight: 5 pounds

- Plywood top and back
- Solid hardwood sides
- · Rosettes included