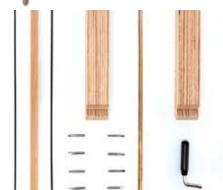

#### Mandola

- Tuned CGDA
- Scale Length 17"
- Overall Length 31.5'
- Weight: 2.5 pounds

#### Mandolin • Tuned GDAE

- · Overall Length 28"
- Weight: 2 pounds

| км1кіт    | Mandolin • DIY KIT             | \$319.00 |
|-----------|--------------------------------|----------|
| KM1FIN    | Mandolin • FINISHED            | 669.00   |
| 1ANDBAG   | Padded Gig Bag • Mandolin      | 75.00    |
| MANDSTRG  | Spare set strings • Mandolin   | 10.95    |
| MANDBKSET | Teach Yourself Mandolin (book) | 14.99    |

| ркм2кіт  | Mandola • DIY KIT           | 319.00 |
|----------|-----------------------------|--------|
| DKM2FIN  | Mandola • FINISHED          | 669.00 |
| DKM2BAG  | Padded Gig Bag • Mandola    | 55.00  |
| DKM2STRG | Spare set strings • Mandola | 13 95  |

Our Mandolin and

Mandola are true stand

outs! The unique design

makes building these in-

struments accessible to the home builder without sacrificing any tone or playability. Solid spruce soundboards, mahogany back and sides, and quality parts throughout. You will fall in love