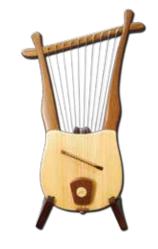

"Just right!" is what many people say about the **Jolie Harp.**The height, balance, tone, and overall feel of the instrument is captivating. Gorgeous cherry wood grain and clean design elements make it a winner in our lineup.

This design features new joint engineering where the neck meets the pillar and body to give the best tuning stability and harp longevity. If you build this harp from our kit, you'll especially appreciate the close fit of the parts and ease of assembly.

If you purchase the finished harp, we will install a full set of top quality sharping levers and provide a nicely padded gig bag for carrying the harp out of the house. The finish we apply is a handsome clear lacquer coating that enhances the natural color of the cherrywood.