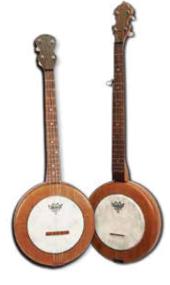

Musicmakers Banjos are some of the sweetest little banjos on the market today. Our 5 string mountain banjo is a favorite among old-time players and our tenor banjo is a versatile cross-over instrument that is enjoyed  $\P$ across many folk genres. All wood bodies, well proportioned, and sweet tones define our banjos.

# Banjos

#### Tenor

#### Mountain

- 4 strings
- Scale Length 21.25'
- Overall Length 32" · Weight: 4.5 pounds
- 5 strings
- Scale Length 25.5" • Overall Length 36.5"
- Weight: 5 pounds

| 1BANJKIT    | Mountain Banjo • DIY KII       | \$325.00 |
|-------------|--------------------------------|----------|
| 1BANJFIN    | Mountain Banjo • FINISHED      | 599.00   |
| BANJBAG-S   | Padded Gig Bag for Mt. Banjo   | 49.00    |
| BANJSTRG    | Spare set strings - Mt. Banjo  | 9.95     |
| BANJBKCD02  | Clawhammer Banjo for Ignoramus | 22.95    |
| VVIIDINCDU3 | Bluggrass Banio for Ignormatic | 22.05    |

| TBNAJKIT   | Tenor Banjo • DIY KIT           | \$299.00 |
|------------|---------------------------------|----------|
| TBANJFIN   | Tenor Banjo • FINISHED          | 525.00   |
| TBANJBAG   | Padded Gig Bag for Tenor Banjo  | 49.95    |
| BANISTEG=T | Snare set strings - Tenor Banio | 8 95     |