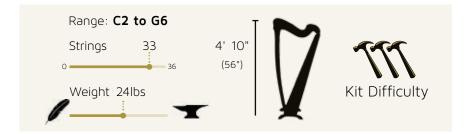

| VOYKIT    | Voyageur Harp • DIY KIT                                | \$1395.00 |
|-----------|--------------------------------------------------------|-----------|
| LEVERU    | 33 Universal Levers                                    | 420.00    |
| VOYEZBAG  | Gig Bag for Voyageur Harp                              | 420.00    |
| VOYSTRG   | Spare String Set for Vogageur Harp                     | 162.00    |
| WHEELS-SM | Small Wheels                                           | 159.00    |
|           |                                                        |           |
| VOYFIN-P  | Voyageur Harp • FINISHED (includes levers and gig bag) | 3499.00   |

Voyageur Harp available in Cherry or Mahogany

One of our most popular harps for many years, the **Voyageur Harp** has the right balance of sound, range, height, weight and style. This is a perfor-

mance-quality instrument that
easily fits in the back seat of
a sedan, so people carry it
around frequently for playing
in churches, schools, hospitals,
and nursing homes. Thirty-three
strings gives you a 4-1/2 octave
range - plenty of room for a full
and rich sound.

You can make a family heirloom by building this harp and signing inside the soundboard. We frequently hear touching stories from families whose parent or grandparent built a harp for a youngster who then perfroms with it at school, church, and family gatherings.