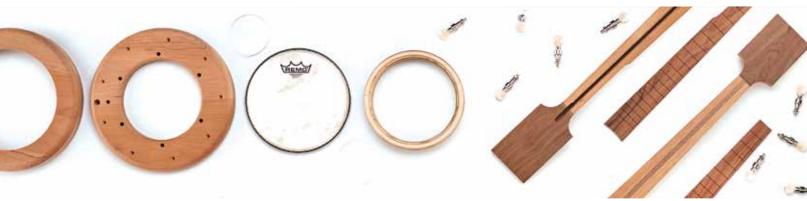

#### Mountain Dulcimer

- 4 strings
- Scale Length: 27"
- Overall Length: 37"
- Weight: 3 pounds

- Tuning: DAA or DAD
- · Solid Mahogany Top
- Overall Length 36.5"
- Rosettes optional

| HOURKIT    | Mountain Dulcimer • DIY KIT      | \$225.00 |
|------------|----------------------------------|----------|
| HOURFIN    | Mountain Dulcimer • FINISHED     | 425.00   |
| MDULBAG    | Padded Gig Bag • Mt. Dulcimer    | 95.00    |
| MDULSTRG   | Spare set strings • Mt. Dulcimer | 5.95     |
| MDULBKSET  | Teach Yourself Mt. Dulcimer      | 14.99    |
| мдицвксд02 | Complete Mt. Dulicmer Handbool   | k 27.99  |
| MDULBK84   | Mt. Dulcimer Chordbook           | 9.95     |
| MDULBK89   | Mt. Dulicmer Christmas           | 9.95     |

The **Mountain Dulcimer** is a true piece of American Folk Art. The instrument comes to us from southern Appalachia which is where it gets its other common name, the Appalachian Dulcimer. The sound is pure, sweet, and simple. Our design is time-tested and our kit goes together easily, producing a beautiful instrument.