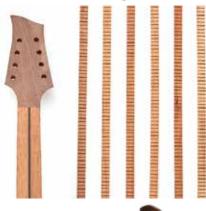

Our Mandolin and

Mandola are true stand

outs! The unique design

makes building these in-

struments accessible to the home builder without sacrificing any tone or playability. Solid spruce soundboards, mahogany back and sides, and quality parts throughout. You will fall in love