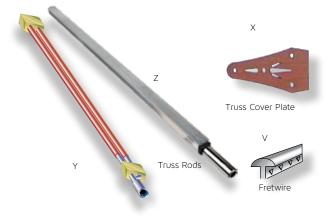

#### Other Hardware

| ITEM      | DESCRIPTION                                   | Price   |
|-----------|-----------------------------------------------|---------|
| ротѕ14    | pearl marking dot, 1/4″ dia                   | \$.89ea |
| ротѕ2мм   | 2" long side marker rod, 2mm dia              | 1.25    |
| FRETWIRE  | (v) medium fretwire, per foot                 | 1.59 ft |
| FRETSAW   | special hand saw for cutting fret slots       | 39.95   |
| TRUSCVR   | (x) cover plate for truss rod w/ 3 screws     | 5.95    |
| DUBLTRUS  | (y) double action truss rod (12", 14" or 18") | 27.95   |
| SGLTRUS   | (z) single action truss rod, martin style     | 27.95   |
| BPHAIR    | psaltery bow hair                             | 3.95    |
| DELRINB   | 1/8" black nylon rod (per foot)               | 1.25 ft |
| DELRINW   | 1/8" white nylon rod (per foot)               | 1.25 ft |
| BRTUBE    | 3/8" dia brass tubing (per foot)              | 5.99 ft |
| BRRODS    | 3/32" dia brass rod (per foot)                | 2.99 ft |
| MBANJSKIN | 8" dia textured head for mt. banjo            | 29.95   |
| MANDTAILC | chrome tailpiece for mandolin                 | 15.95   |
| MANDTAILG | gold tailpiece for mandolin                   | 29.95   |