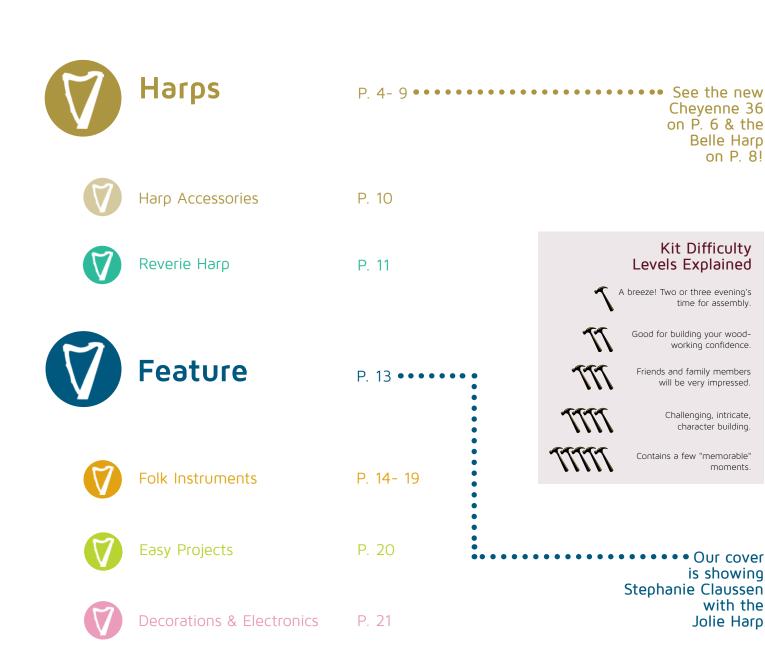

on P. 8!

moments.

with the

Blueprints & Hardware P. 22-23 You can find new sales every month on HARPKIT.COM!

Sales & Specials ....

Professional harpists often look for a full 5-octave range, and our new **Chevenne 36** is just the answer. It has the same big soundbox of our former Regency Harp that was famous for its rich booming voice. We have lightened up the frame and added more strings to make this an even better harp.

www.harpkit.com

7

Designed as an entry-level floor harp, the **Belle Harp** excels over comparably priced harps. Great sound, rigid stability, and clean lines make this a beauty, and we have not skimped on the fine quality cherry wood to give it a touch of elegance. It is easily portable too, at just 17 pounds.

Recently, Stephanie has aquired Musicmakers' new Jolie harp and considers it a favorite because of its beautiful design and practical size for travel when she is teaching harp, playing weddings, church services and various other performances to keep her a career-harpist.