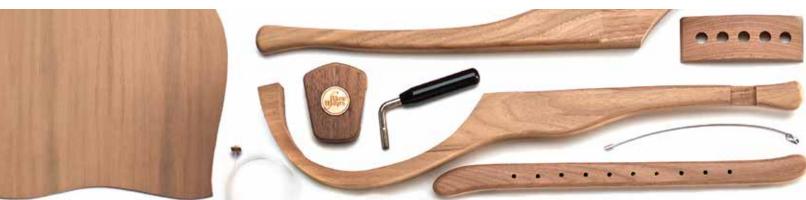

This design features new joint engineering where the neck meets the pillar and body to give the best tuning stability and harp longevity. If you build this harp from our kit, you'll especially appreciate the close fit of the parts and ease of assembly.

Our new pre-cut joints at the front and back of the neck take the guesswork out of fitting and fastening the parts together. Builders will enjoy the quick, simplified assembly of this instrument. Shown without sharping levers, but you can add them any time after the harp is finished and strung. You can install just a few levers to give you the most common key changes, or add a full set of 30 (one for each string).

The shapely neck and pillar are what make this a classic Celtic design. The front and back of the body slide into slots in the frame, making this project easy to assemble. Sharping levers and gig bag are optional accessories for the kit-buyer, and you can purchase them separately at a later date if you'd like to spread out your costs.