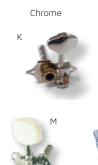

**Geared Tuners** 

| ITEM         | DESCRIPTION                         | 1-23   | 24-49  | 50+    |
|--------------|-------------------------------------|--------|--------|--------|
| OPENGEAR     | (k) open gear tuner, chrome         | \$4.25 | \$3.95 | \$3.25 |
| OPENGEAR-2   | (m) open gear tuner, plastic button | 3.45   | 3.10   | 2.75   |
| SEALGEARB    | (n) sealed gear tuner, black        | 10.95  | 9.95   | 7.95   |
| BASSGEAR     | (o) bass gear tuner, nickel         | 13.95  |        |        |
| MBANJGEAR    | (ρ) planetary banjo gear            | 13.95  | 12.95  | 10.95  |
| 5THGEAR      | (q) banjo 5th gear                  | 21.95  | 19.95  | 17.95  |
| MBANJGEARSET | set of 5 tuners for banjo           | 74.95  |        |        |
| MANDGEARSG   | (r) 8 inline mandolin tuners, gold  | 55.00  |        |        |