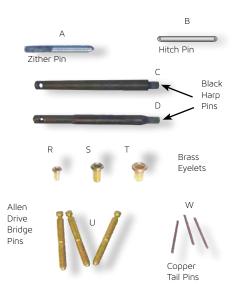

#### Tuning Pins, Bridge Pins, Eyelets, oh my!

|           | 9 ' 9 ' 1                                                                  |        |         |        |
|-----------|----------------------------------------------------------------------------|--------|---------|--------|
| ITEM      | DESCRIPTION                                                                | 1-99   | 100-499 | 500+   |
| ZPIN      | (a) zither pin, 3/16" dia., 1-3/4" long                                    | \$0.37 | \$0.34  | \$0.29 |
| SCUFPIN   | scuffed zither pin (for bowed psaltery)                                    | .49    | .44     | .39    |
| ZPINLG    | zither pin with enlarged hole                                              | 1.05   | .95     | .85    |
| ZPINOS    | oversize zither pin (+.010" larger diameter)                               | 3.15   | 2.29    | 2.14   |
| HPIN      | (b) steel hitch pin, 9/64" dia., 1-1/4" long                               | .22    | .19     | .18    |
| TAPERPIN  | (c) #5 tapered harp pin, 3" long                                           | 2.65   | 2.10    | 1.59   |
| PINREAM   | reamer for tapered pins, spiral flute                                      | 79.00  |         |        |
| THREDPIN  | (d) threaded harp pin, 3" x 15/64"                                         | 2.75   | 2.50    | 2.20   |
| DRILLD    | size #d drill bit for threaded harp pins                                   | 5.25   |         |        |
| PINDRIVER | brass driver for installing threaded harp pins                             | 2.75   |         |        |
| PINTITE   | tightening solution for loose pins                                         | 8.85   |         |        |
| EYESSM    | (r) small eyelet (fits 3/32" hole)                                         | .12    | .10     | .08    |
| EYESMD    | (s) medium eyelet (fits 1/8" hole)                                         | .16    | .11     | .08    |
| EYESLG    | (t) large eyelet (fits 5/32" hole)                                         | .16    | .11     | .08    |
| BRIDGEPIN | (u) threaded bridge pin, allen drive $(5/32^{\circ} \times 1-1/4^{\circ})$ | 1.05   | .85     | .75    |
| DRILL24   | #24 drill bit for threaded bridge pins                                     | 1.99   |         |        |
| ALLEN564  | 5/64" allen wrench for threaded bridgepins                                 | .79    | .59     | .39    |
| TAILPIN   | (w) copper tail pins, 1/16" x 3/4"                                         | .06    | .05     | .04    |
| PRONG     | thumb prong material, price per foot                                       | 1.05   | .75     | .55    |