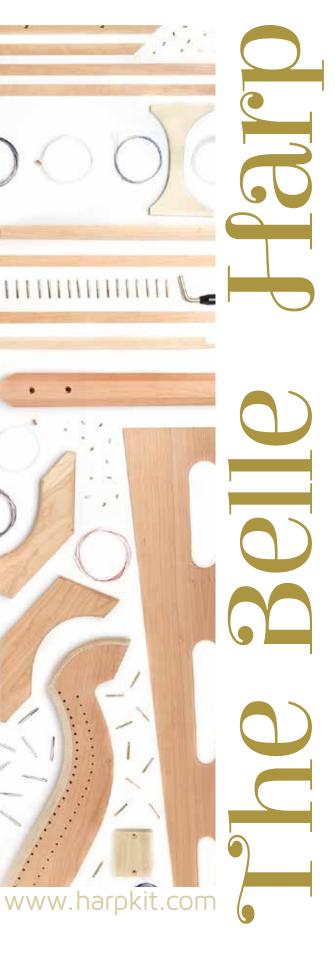

www.harpkit.com

7

Designed as an entry-level floor harp, the **Belle Harp** excels over comparably priced harps. Great sound, rigid stability, and clean lines make this a beauty, and we have not skimped on the fine quality cherry wood to give it a touch of elegance. It is easily portable too, at just 17 pounds.

Our new pre-cut joints at the front and back of the neck take the guesswork out of fitting and fastening the parts together. Builders will enjoy the quick, simplified assembly of this instrument. Shown without sharping levers, but you can add them any time after the harp is finished and strung. You can install just a few levers to give you the most common key changes, or add a full set of 30 (one for each string).

| BELLKIT   | Belle Harp • DIY KI I                               | \$699.00 |
|-----------|-----------------------------------------------------|----------|
| LEVERU    | 30 Universal Levers                                 | 380.00   |
| BELLBAG   | Gig Bag for Belle Harp                              | 185.00   |
| BELLSTRG  | Spare String Set for Belle Harp                     | 162.00   |
| WHEELS-SM | Small Wheels                                        | 159.00   |
|           |                                                     |          |
| BELLFIN-P | Belle Harp • FINISHED (includes levers and gig bag) | 1599.00  |