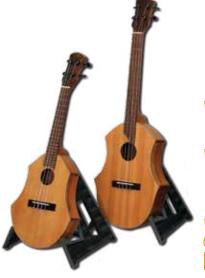

#### Concert

- Tuned GCEA
- Scale Length 14"
- Overall Length 24"
- Weight: 1.4 pounds

#### Ukuleles

- Baritone • Tuned DGBE
- Scale Length 19"
- Overall Length 30"
- Weight: 2.2 pounds

| DKCUKIT  | Concert Uke • DIY KII            | \$289.00 |
|----------|----------------------------------|----------|
| DKCUFIN  | Concert Uke • FINISHED           | 649.00   |
| DKCUBAG  | Padded Gig Bag • Concert Uke     | 42.00    |
| DKCUSTRG | Spare set strings • Concert Uke  | 11.95    |
| икевк02  | Fun with Strums • Ukulele (book) | 7.99     |
|          |                                  |          |

| DKBUKIT  | Baritone Uke • DIY KIT           | \$299.00 |
|----------|----------------------------------|----------|
| DKBUFIN  | Baritone Uke • FINISHED          | 649.00   |
| DKBUBAG  | Padded Gig Bag • Baritone Uke    | 55.00    |
| DKBUSTRG | Spare set strings • Baritone Uke | 11.95    |
| икевк03  | Fun with Strums • Baritone Uke   | 7.99     |

Can you think of a more joyful instrument than a **Ukulele**? Easy to learn, easy to play, and a sound that brings a smile to everyone. The concert model is the most common size. The baritone model is pitched lower, like the highest four strings of a guitar, and uses the same chord forms.