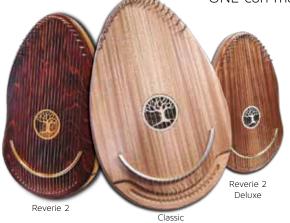

The **Reverie Harp** is a type of psaltery we designed specifically for therapeutic applications. It is tuned so there are no wrong notes which means that ANY-

> ONE can make beautiful, soothing sounds on

this instrument.

Caregivers all over the world are finding the Reverie Harp to be an invaluable tool. It is being used in children's

hospitals, memory care units, VA hospitals, counseling clinics, hospice care, and many other settings.

It is equally suited to provide care for the care-givers. Just 10 minutes of sitting quietly, cradling the harp against your chest and enjoying the soothing sounds and vibrations can provide a wonderful respite from the stress of daily living.

#### Classic & Reverie 2 Deluxe

- Solid Mahogany Top
- · Solid Cherry Frame

#### Reverie Harp

- 22 strings
- Pentatonic Tuning
- 20" long, 12.5" wide
- 4.5 Pounds

#### Reverie 2

- · Birch Plywood Top
- Poplar Frame

| REVFIN     | Classic Reverie Harp w/bag                    | \$599.00 |
|------------|-----------------------------------------------|----------|
| rev2fin    | Reverie 2 w/bag                               | 449.00   |
| rev2findl  | Reverie 2 Deluxe w/bag                        | 599.00   |
| STAND01    | Folding display stand                         | 29.00    |
| revdvd02   | DVD: 70 min. instructional video              | 15.00    |
| REVSTRG    | Spare set of strings for Classic Reverie Harp | 31.50    |
| rev2strg   | Spare set of strings for Reverie 2 models     | 31.50    |
| NAMEPLATE  | Dedication plate (rectangular or oval)        | 25.00    |
| PICKHEART  | Spare heart-shaped, felt pick                 | 2.99     |
|            |                                               |          |
| REVKIT     | Classic Reverie Harp • DIY KIT                | \$369.00 |
| REVBAG     | Gig Bag for Reverie Harp                      | 68.00    |
| GRACENOTES | Grace Notes (book/cd)                         | \$25.00  |
| genbk08    | The Harp and the Ferryman                     | 29.95    |