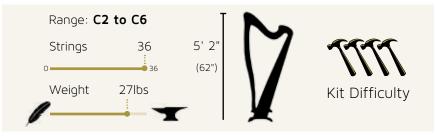

Professional harpists often look for a full 5-octave range, and our new **Chevenne 36** is just the answer. It has the same big soundbox of our former Regency Harp that was famous for its rich booming voice. We have lightened up the frame and added more strings to make this an even better harp.

years to provide fabulous sound, structural integrity, ease of assembly, and tuning stability.

| CHEYKIT   | Cheyenne 36 Harp • DIY KIT                                | \$1849.00 |
|-----------|-----------------------------------------------------------|-----------|
| LEVERU    | 36 Universal Levers                                       | 460.00    |
| CHEYEZBAG | Gig Bag for Cheyenne 36 Harp                              | 525.00    |
| CHEYSTRG  | Spare String Set for Cheyenne 36 Harp                     | 170.00    |
| WHEELS-LG | Large Wheels                                              | 159.00    |
|           |                                                           |           |
| CHEYFIN-P | Cheyenne 36 Harp • FINISHED (includes levers and gig bag) | 4399.00   |