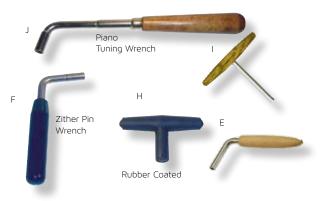

#### **Tuning Wrenches**

| ITEM     | DESCRIPTION                                  | 1-11   | 12-23  | 24+    |
|----------|----------------------------------------------|--------|--------|--------|
| ZWREN    | (e) wood handle tuning wrench                | \$5.50 | \$4.95 | \$4.45 |
|          | works with standard zither pins              |        |        |        |
| LWREN    | (f) I-handle wrench (square hole)            | 8.95   | 8.05   | 7.15   |
|          | works with threaded harp pins and zither pir | าร     |        |        |
| TAPERKEY | (h) rubber handle wrench (star hole)         | 21.00  | 19.00  | 17.00  |
|          | works with tapered harp pins                 |        |        |        |
| TWREN    | (i) t-handle wrench (star hole)              | 21.00  | 19.00  | 17.00  |
|          | works with standard zither pins              |        |        |        |
| PIANOKEY | (j) piano tuning wrench (star hole)          | 39.95  | 35.00  | 30.00  |
|          | for piano pins, includes 2 rubber damping w  | edges  |        |        |
|          |                                              |        |        |        |