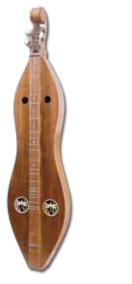

#### Mountain Dulcimer

- 4 strings
- Scale Length: 27"
- Overall Length: 37"
- Weight: 3 pounds

- Tuning: DAA or DAD
- · Solid Mahogany Top
- Overall Length 36.5"
- Rosettes optional

| HOURKIT    | Mountain Dulcimer • DIY KIT      | \$225.00 |
|------------|----------------------------------|----------|
| HOURFIN    | Mountain Dulcimer • FINISHED     | 425.00   |
| MDULBAG    | Padded Gig Bag • Mt. Dulcimer    | 95.00    |
| MDULSTRG   | Spare set strings • Mt. Dulcimer | 5.95     |
| MDULBKSET  | Teach Yourself Mt. Dulcimer      | 14.99    |
| мдицвксд02 | Complete Mt. Dulicmer Handbool   | k 27.99  |
| MDULBK84   | Mt. Dulcimer Chordbook           | 9.95     |
| MDULBK89   | Mt. Dulicmer Christmas           | 9.95     |

The **Mountain Dulcimer** is a true piece of American Folk Art. The instrument comes to us from southern Appalachia which is where it gets its other common name, the Appalachian Dulcimer. The sound is pure, sweet, and simple. Our design is time-tested and our kit goes together easily, producing a beautiful instrument.