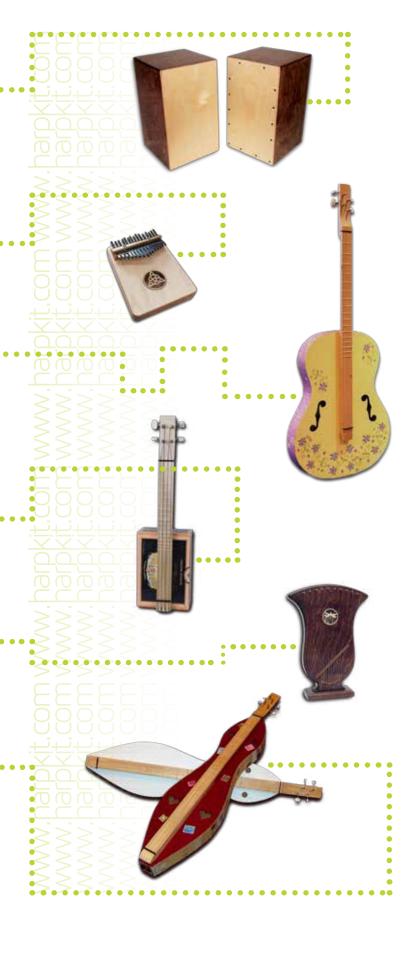

#### Cajon

Simple-to-build box drum has wide range of tonal and dynamic capabilities.

| CAJONKIT   | Cajon • DIY KIT                  | \$119.00 |
|------------|----------------------------------|----------|
| CAJONFIN   | Cajon • FINISHED                 | 159.00   |
| CAJONKITS  | Snare Cajon • DIY KIT            | 129.00   |
| CAJONFINS  | Snare Cajon • FINISHED           | 199.00   |
| CAJONDVD01 | DVD: Cajon Grooves for Beginners | 19.95    |

#### Thumb Piano

Lots of fun to play. Pluck the tines with your thumbs to play melodies.

| THUMKIT | Thumb Piano • DIY KIT  | \$52.00 |
|---------|------------------------|---------|
| THUMFIN | Thumb Piano • FINISHED | 99.00   |

## Cardboard Guitar

Kids can build a playable musical instrument in about four hours!

| CBFOLK   | Cardboard Guitar • DIY KIT    | \$44.95 |
|----------|-------------------------------|---------|
| CBFOLK12 | Quantity Pricing for 12+ kits | 39.95   |
| CBSTRG   | Spare set of strings          | 4.50    |
| genbk02  | 101 3-Chord Songs             | 17.95   |
| GENBK11  | 101 3-Chord Hymns             | 19.99   |
| GENBK50  | 50 3-Chord Christmas Songs    | 9.95    |

## Cigar Box Uke ••

It's fun to turn an old cigar box into a playable ukulele. Kit includes a cigar box!

| CIGARKIT | Cigar Box Ukulele • DIY KIT  | \$49.00 |
|----------|------------------------------|---------|
| UKESTRG  | Spare set of ukulele strings | 5.95    |
| икевк02  | Fun with Strums - Ukulele    | 7.99    |

## Lil' Lyre

A 10 string lyre that is great for kids or for decoration.

| LIL-LYREKIT  | Lil' Lyre • DIY KIT              | \$55.00 |
|--------------|----------------------------------|---------|
| LIL-LYREFIN  | Lil' Lyre • FINISHED             | 89.00   |
| LIL-LYRESTRG | Spare set of strings • Lil' Lyre | 10.00   |

## Cardboard Dulcimer

This cardboard dulcimer sounds fantastic A great way to get started!

| CBDULC       | Cardboard Dulcimer • DIY KIT  | \$44.95 |
|--------------|-------------------------------|---------|
| свғоцк12     | Quantity Pricing for 12+ kits | 39.95   |
| CBSTRG       | Spare set of strings          | 4.50    |
| MDI II BKSET | Teach Yourself Mt Dulcimer    | 14 99   |