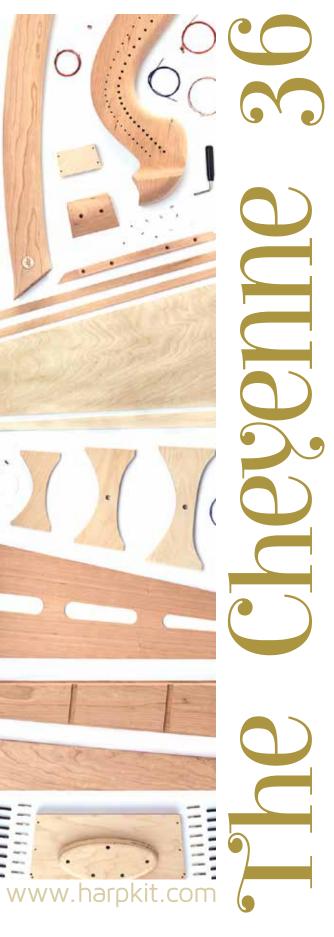

Professional harpists often look for a full 5-octave range, and our new **Chevenne 36** is just the answer. It has the same big soundbox of our former Regency Harp that was famous for its rich booming voice. We have lightened up the frame and added more strings to make this an even better harp.

People often think this harp has an amplifier in it! But no, the acoustics of this size sound chamber just happen to be perfect for projecting great sound.

Building this harp from our kit is a pleasure too. We've made many engineering improvements over the

years to provide fabulous sound, structural integrity, ease of assembly, and tuning stability.

| CHEYKIT   | Cheyenne 36 Harp • DIY KIT                                | \$1849.00 |
|-----------|-----------------------------------------------------------|-----------|
| LEVERU    | 36 Universal Levers                                       | 460.00    |
| CHEYEZBAG | Gig Bag for Cheyenne 36 Harp                              | 525.00    |
| CHEYSTRG  | Spare String Set for Cheyenne 36 Harp                     | 170.00    |
| WHEELS-LG | Large Wheels                                              | 159.00    |
|           |                                                           |           |
| CHEYFIN-P | Cheyenne 36 Harp • FINISHED (includes levers and gig bag) | 4399.00   |