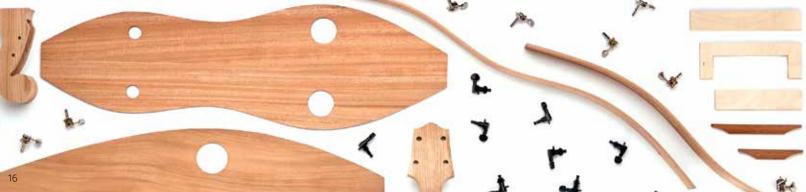

#### Mountain Dulcimer

- 4 strings
- Scale Length: 27"
- Overall Length: 37"
- Weight: 3 pounds

- Tuning: DAA or DAD
- · Solid Mahogany Top
- Overall Length 36.5"
- Rosettes optional

| HOURKIT    | Mountain Dulcimer • DIY KIT      | \$225.00 |
|------------|----------------------------------|----------|
| HOURFIN    | Mountain Dulcimer • FINISHED     | 425.00   |
| MDULBAG    | Padded Gig Bag • Mt. Dulcimer    | 95.00    |
| MDULSTRG   | Spare set strings • Mt. Dulcimer | 5.95     |
| MDULBKSET  | Teach Yourself Mt. Dulcimer      | 14.99    |
| мдицвксд02 | Complete Mt. Dulicmer Handbool   | k 27.99  |
| MDULBK84   | Mt. Dulcimer Chordbook           | 9.95     |
| MDULBK89   | Mt. Dulicmer Christmas           | 9.95     |

The **Mountain Dulcimer** is a true piece of American Folk Art. The instrument comes to us from southern Appalachia which is where it gets its other common name, the Appalachian Dulcimer. The sound is pure, sweet, and simple. Our design is time-tested and our kit goes together easily, producing a beautiful instrument.