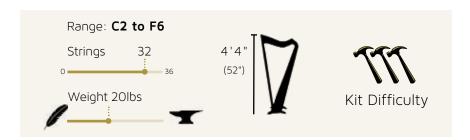

"Just right!" is what many people say about the **Jolie Harp.**The height, balance, tone, and overall feel of the instrument is captivating. Gorgeous cherry wood grain and clean design elements make it a winner in our lineup.

This design features new joint engineering where the neck meets the pillar and body to give the best tuning stability and harp longevity. If you build this harp from our kit, you'll especially appreciate the close fit of the parts and ease of assembly.

If you purchase the finished harp, we will install a full set of top quality sharping levers and provide a nicely padded gig bag for carrying the harp out of the house. The finish we apply is a handsome clear lacquer coating that enhances the natural color of the cherrywood.