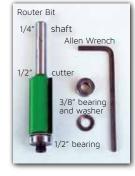

## İnlay

Our router bit set makes installing inlay a breeze!

ROUTERSET \$49.95