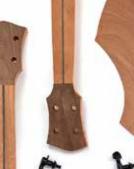

Musicmakers Banjos are some of the sweetest little banjos on the market today. Our 5 string mountain banjo is a favorite among old-time players and our tenor banjo is a versatile cross-over instrument that is enjoyed  $\P$ across many folk genres. All wood bodies, well proportioned, and sweet tones define our banjos.

# Banjos

#### Tenor

#### Mountain

- 4 strings
- Scale Length 21.25'
- Overall Length 32" · Weight: 4.5 pounds
- 5 strings
- Scale Length 25.5" • Overall Length 36.5"
- Weight: 5 pounds

| 1BANJKIT    | Mountain Banjo • DIY KII       | \$325.00 |
|-------------|--------------------------------|----------|
| 1BANJFIN    | Mountain Banjo • FINISHED      | 599.00   |
| BANJBAG-S   | Padded Gig Bag for Mt. Banjo   | 49.00    |
| BANJSTRG    | Spare set strings - Mt. Banjo  | 9.95     |
| BANJBKCD02  | Clawhammer Banjo for Ignoramus | 22.95    |
| VVIIDINCDU3 | Bluggrass Banio for Ignormatic | 22.05    |

| TBNAJKIT   | Tenor Banjo • DIY KIT           | \$299.00 |
|------------|---------------------------------|----------|
| TBANJFIN   | Tenor Banjo • FINISHED          | 525.00   |
| TBANJBAG   | Padded Gig Bag for Tenor Banjo  | 49.95    |
| BANISTEG=T | Snare set strings - Tenor Banio | 8 95     |