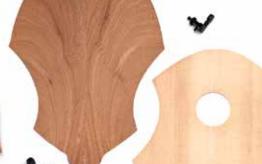

Musicmakers Banjos are some of the sweetest little banjos on the market today. Our 5 string mountain banjo is a favorite among old-time players and our tenor banjo is a versatile cross-over instrument that is enjoyed  $\P$ across many folk genres. All wood bodies, well proportioned, and sweet tones define our banjos.

# Banjos

#### Tenor

#### Mountain

- 4 strings
- Scale Length 21.25'
- Overall Length 32" · Weight: 4.5 pounds
- 5 strings
- Scale Length 25.5" • Overall Length 36.5"
- Weight: 5 pounds

| 1BANJKIT    | Mountain Banjo • DIY KII       | \$325.00 |
|-------------|--------------------------------|----------|
| 1BANJFIN    | Mountain Banjo • FINISHED      | 599.00   |
| BANJBAG-S   | Padded Gig Bag for Mt. Banjo   | 49.00    |
| BANJSTRG    | Spare set strings - Mt. Banjo  | 9.95     |
| BANJBKCD02  | Clawhammer Banjo for Ignoramus | 22.95    |
| VVIIDINCDU3 | Bluggrass Banio for Ignormatic | 22.05    |

| TBNAJKIT   | Tenor Banjo • DIY KIT           | \$299.00 |
|------------|---------------------------------|----------|
| TBANJFIN   | Tenor Banjo • FINISHED          | 525.00   |
| TBANJBAG   | Padded Gig Bag for Tenor Banjo  | 49.95    |
| BANISTEG=T | Snare set strings - Tenor Banio | 8 95     |