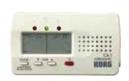

## **Electronics**

This handy little chromatic tuner will tune anything.

ca1

\$26.25

Transducer pickups to amplify your instruments.

PIEZO1 Single \$65.00 \$90.00 PIEZO2 Double