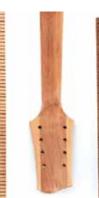

## **M**Renaissance Guitar

Lute-shaped guitar evokes images of the bards of old. Flat back and pre-bent sides simplify construction.

| RENKIT   | Renaissance Guitar • DIY KIT        | \$369.00 |
|----------|-------------------------------------|----------|
| RENFIN   | Renaissance Guitar • FINISHED       | 750.00   |
| RENBAG   | Padded Gig Bag • Renaissance Guitar | 169.00   |
| GUITSTRG | Spare set of strings • Guitar       | 9.99     |
| дитвк02  | Teach Yourself Guitar               | 24.95    |