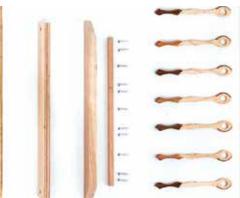

#### Mandola

- Tuned CGDA
- Scale Length 17"
- Overall Length 31.5'
- Weight: 2.5 pounds

#### Mandolin • Tuned GDAE

- · Overall Length 28"
- Weight: 2 pounds

| км1кіт    | Mandolin • DIY KIT             | \$319.00 |
|-----------|--------------------------------|----------|
| KM1FIN    | Mandolin • FINISHED            | 669.00   |
| 1ANDBAG   | Padded Gig Bag • Mandolin      | 75.00    |
| MANDSTRG  | Spare set strings • Mandolin   | 10.95    |
| MANDBKSET | Teach Yourself Mandolin (book) | 14.99    |

| ркм2кіт  | Mandola • DIY KIT           | 319.00 |
|----------|-----------------------------|--------|
| DKM2FIN  | Mandola • FINISHED          | 669.00 |
| DKM2BAG  | Padded Gig Bag • Mandola    | 55.00  |
| DKM2STRG | Spare set strings • Mandola | 13 95  |

Our Mandolin and

Mandola are true stand

outs! The unique design

makes building these in-

struments accessible to the home builder without sacrificing any tone or playability. Solid spruce soundboards, mahogany back and sides, and quality parts throughout. You will fall in love