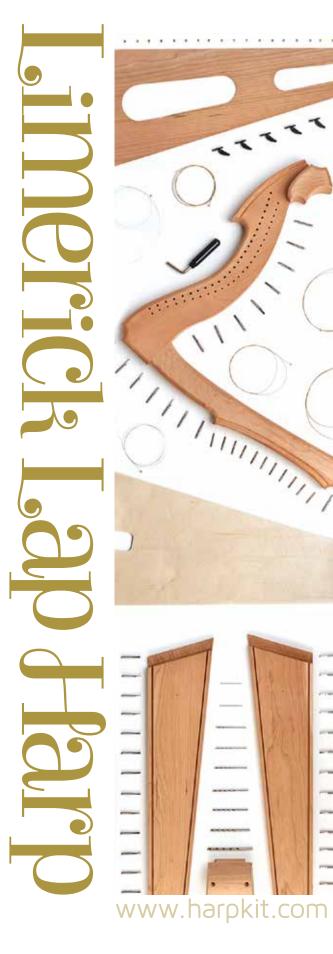

Ah, the luck of the Irish! Resonance and rich tones are not normal descriptions of a harp small enough to hold on your lap, but the **Limerick Lap Harp** is a stand-out among small harps. The body is wider and deeper than most, so it sings with a hearty voice.

The shapely neck and pillar are what make this a classic Celtic design. The front and back of the body slide into slots in the frame, making this project easy to assemble. Sharping levers and gig bag are optional accessories for the kit-buyer, and you can purchase them separately at a later date if you'd like to spread out your costs.

If you have your Limerick Lap Harp professionally assembled at our shop by our luthiers, we will install sharping levers and provide a gig bag in the package price.