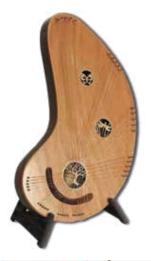

The **Reverie Harp** is a type of psaltery we designed specifically for therapeutic applications. It is tuned so there are no wrong notes which means that ANY-

> ONE can make beautiful, soothing sounds on

this instrument.

Caregivers all over the world are finding the Reverie Harp to be an invaluable tool. It is being used in children's

hospitals, memory care units, VA hospitals, counseling clinics, hospice care, and many other settings.

It is equally suited to provide care for the care-givers. Just 10 minutes of sitting quietly, cradling the harp against your chest and enjoying the soothing sounds and vibrations can provide a wonderful respite from the stress of daily living.

#### Reverie Harp

- 22 strings
- Pentatonic Tuning
- 20" long, 12.5" wide
- 4.5 Pounds