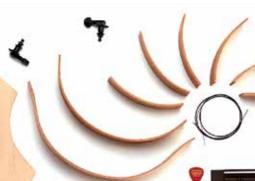

Musicmakers Banjos are some of the sweetest little banjos on the market today. Our 5 string mountain banjo is a favorite among old-time players and our tenor banjo is a versatile cross-over instrument that is enjoyed  $\P$ across many folk genres. All wood bodies, well proportioned, and sweet tones define our banjos.

# Banjos

#### Tenor

#### Mountain

- 4 strings
- Scale Length 21.25'
- Overall Length 32" · Weight: 4.5 pounds
- 5 strings
- Scale Length 25.5" • Overall Length 36.5"
- Weight: 5 pounds

| 1BANJKIT    | Mountain Banjo • DIY KII       | \$325.00 |
|-------------|--------------------------------|----------|
| 1BANJFIN    | Mountain Banjo • FINISHED      | 599.00   |
| BANJBAG-S   | Padded Gig Bag for Mt. Banjo   | 49.00    |
| BANJSTRG    | Spare set strings - Mt. Banjo  | 9.95     |
| BANJBKCD02  | Clawhammer Banjo for Ignoramus | 22.95    |
| VVIIDINCDU3 | Bluggrass Banio for Ignormatic | 22.05    |

| TBNAJKIT   | Tenor Banjo • DIY KIT           | \$299.00 |
|------------|---------------------------------|----------|
| TBANJFIN   | Tenor Banjo • FINISHED          | 525.00   |
| TBANJBAG   | Padded Gig Bag for Tenor Banjo  | 49.95    |
| BANISTEG=T | Snare set strings - Tenor Banio | 8 95     |