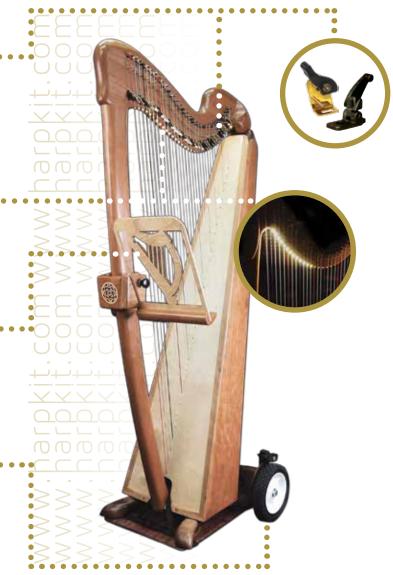

## Harp Wheels

A must for folks that take their instruments out of the house Easy to use, sturdy, and rugged. Two brakes included.

| -         |                                   |          |
|-----------|-----------------------------------|----------|
| WHEELS-SM | Small size • 13" wide x 14" deep  | \$159.00 |
| WHEELS-MD | Medium size • 16" wide x 15" deep | 159.00   |
| WHEELS-LG | Large size • 18" wide x 15" deep  | 159.00   |