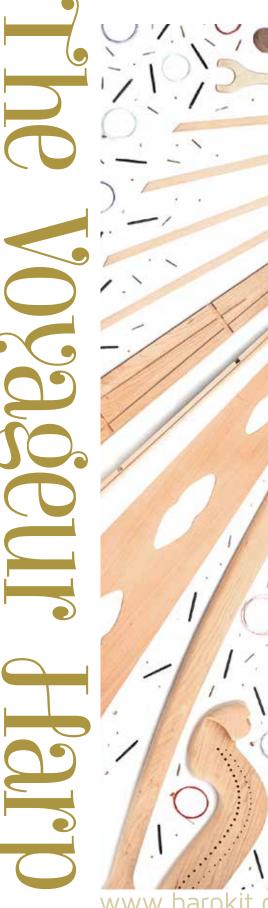

| VOYKIT    | Voyageur Harp • DIY KIT                                | \$1395.00 |
|-----------|--------------------------------------------------------|-----------|
| LEVERU    | 33 Universal Levers                                    | 420.00    |
| VOYEZBAG  | Gig Bag for Voyageur Harp                              | 420.00    |
| VOYSTRG   | Spare String Set for Vogageur Harp                     | 162.00    |
| WHEELS-SM | Small Wheels                                           | 159.00    |
|           |                                                        |           |
| VOYFIN-P  | Voyageur Harp • FINISHED (includes levers and gig bag) | 3499.00   |

Voyageur Harp available in Cherry or Mahogany

One of our most popular harps for many years, the **Voyageur Harp** has the right balance of sound, range, height, weight and style. This is a perfor-

mance-quality instrument that
easily fits in the back seat of
a sedan, so people carry it
around frequently for playing
in churches, schools, hospitals,
and nursing homes. Thirty-three
strings gives you a 4-1/2 octave
range - plenty of room for a full
and rich sound.

You can make a family heirloom by building this harp and signing inside the soundboard. We frequently hear touching stories from families whose parent or grandparent built a harp for a youngster who then perfroms with it at school, church, and family gatherings.